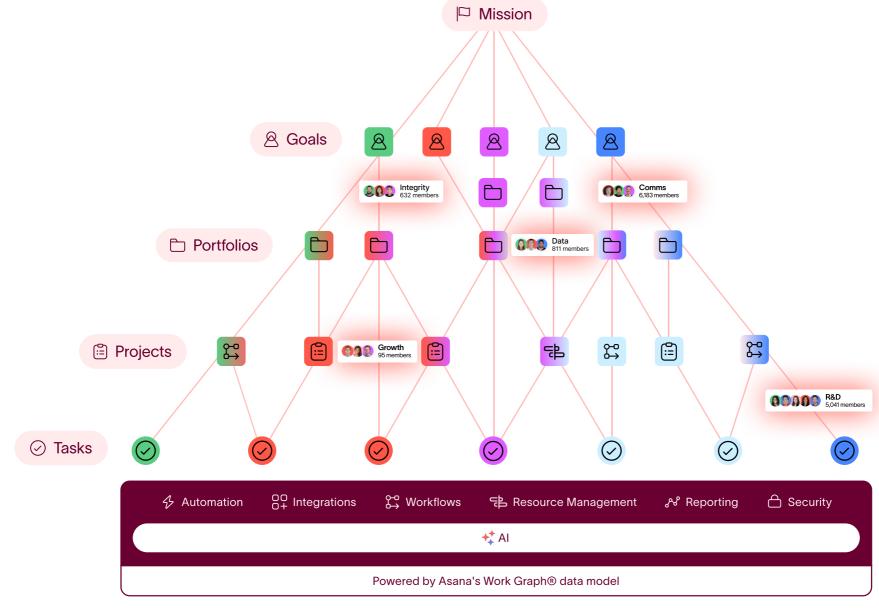

## Asana is the leading enterprise work management platform driving greater

Our platform

clarity, and impact at scale. Powered by the Work Graph® - the most complete and connected map of an organization's work - Asana helps every executive, department, and team achieve their goals.